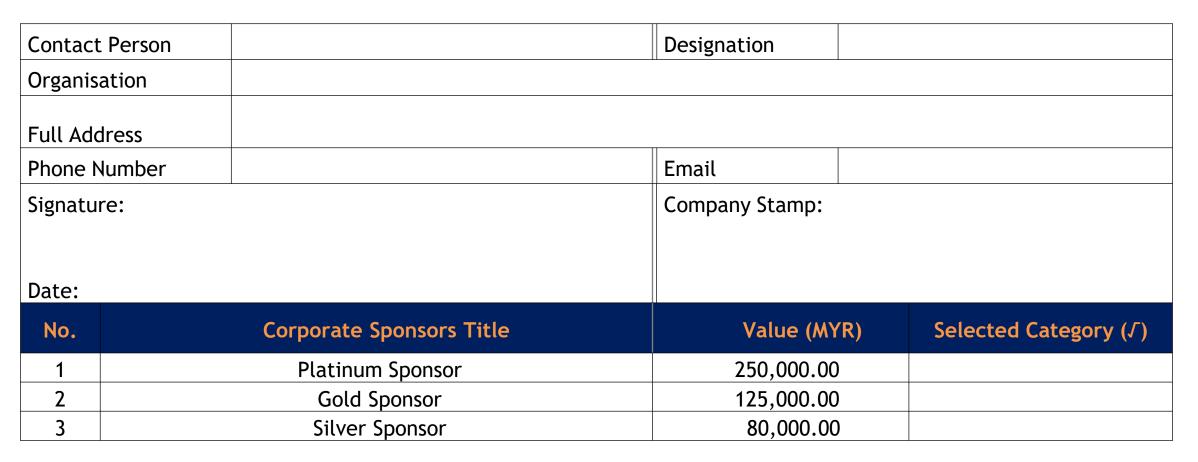

## SPONSORSHIP APPLICATION FORM

Please complete all fields by **TYPING** in your details and click on the selected sponsorship category.

**Mode of Payment** Company Cheque / Bank Draft Telegraphic Transfer

**Pre-Event** 

| No. | Description                                                                     | RM250,000.00                    | RM125,000.00                           | RM80,000.00                   |
|-----|---------------------------------------------------------------------------------|---------------------------------|----------------------------------------|-------------------------------|
|     | Corporate Sponsors Title                                                        | Platinum Sponsor                | Gold Sponsor                           | Silver Sponsor                |
| 1   | Invitation to Pre-event Launch                                                  | Г                               | Г                                      | Г                             |
| 2   | Branding at SEACare 2025 Online Exhibitor Manual                                | Г                               | Г                                      | Л                             |
| 3   | Web Banner on SEACare 2025 Official Website                                     | √<br>worth RM12,000.00          | <i>√</i><br>worth RM8,000.00           | Not included                  |
| 4   | Visitor Pre-Registration confirmation email                                     | Г                               | Г                                      | Г                             |
| 5   | Sponsors Interview & Write-up                                                   | 2 sessions<br>worth RM12,000.00 | <b>2 sessions</b><br>worth RM12,000.00 | Not included                  |
| 6   | Logo placement at SEACare 2025 ExProm & VisProm (above and below the lines)     | <i>√</i><br>worth RM100,000.00  | <i>√</i><br>worth RM60,000.00          | <i>√</i><br>worth RM30,000.00 |
| 7   | Dedicated E-Newsletter coverage (EDM) to SEACare 2025's approx. 30,000 database | <b>3</b><br>worth RM15,000.00   | 1<br>worth RM5,000.00                  | 1<br>worth RM5,000.00         |
| 8   | SEACare 2025 Social Media Coverage                                              | 5<br>worth RM8,000.00           | <b>3</b><br>worth RM4,500.00           | 1<br>worth RM1,500.00         |